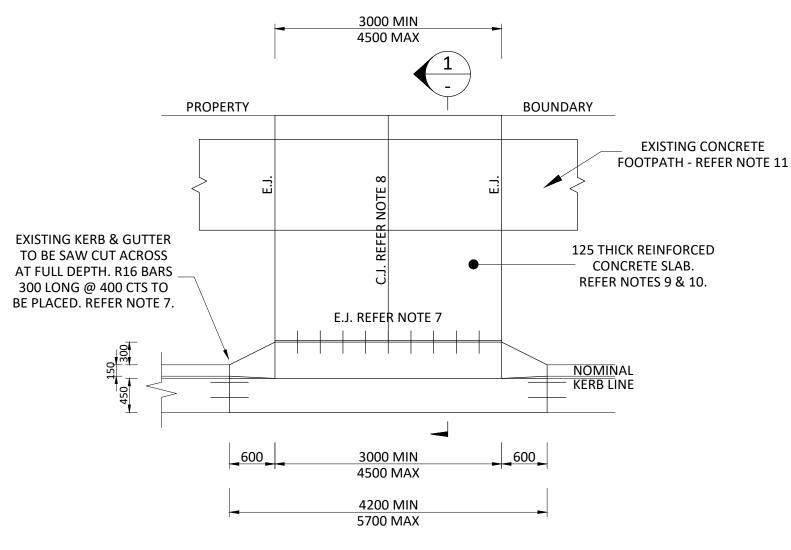

## **PLAN**

SCALE 1:50 (A3)

## NOTES:

- 1. A SECTION 138 APPROVAL IS REQUIRED BEFORE ANY WORK CAN COMMENCE IN COUNCIL'S ROAD RESERVE.
- 2. DIMENSIONS ARE MILLIMETRES UNLESS OTHERWISE SHOWN.
- PROVISION FOR SERVICES UNDER SLAB TO BE INVESTIGATED PRIOR TO CONSTRUCTION.
   LODGE ENQUIRY VIA "BEFORE YOU DIG AUSTRALIA".
- 4. ANY EXISTING UN-USED CROSSINGS MUST BE REMOVED AND KERB & GUTTER, FOOTPATH AND NATURE STRIP REINSTATED TO COUNCIL'S SATISFACTION.
- 5. THE ENTRANCE IS GENERALLY TO BE CONSTRUCTED WITHIN THE ROAD RESERVE, AT AN ANGLE OF NINETY DEGREES (90°) TO THE CENTRE LINE OF THE ROAD. THIS MAY BE REDUCED TO A MINIMUM OF SEVENTY DEGREES (70°) WITH THE APPROVAL OF COUNCIL'S OFFICER.
- 6. COMPACT SUB-GRADE AND 50mm DEEP BASE COURSE OF APPROVED GRANULAR (FINE CRUSHED ROCK) MATERIAL TO 95% STANDARD COMPACTION.
- 7. PROVIDE EXPANSION JOINTS AT PROPERTY BOUNDARY, AGAINST LAYBACK AND ADJACENT TO FOOTPATHS. PROVIDE HOT DIPPED GALVANIZED R16 BARS 300MM LONG AT 300 CENTRES ALONG EXPANSION JOINT (EJ). PROVIDE BOND BREAK TO ONE HALF OF DOWEL.
- 8. PROVIDE SAW CUT CONTRACTION JOINT (CJ) CENTRALLY PLACED FOR DOUBLE DRIVEWAYS. .
- 9. RESIDENTIAL PATHWAY CROSSING TO BE MINIMUM 125mm THICK, SL82 REINFORCEMENT PLACED WITH 30-40mm TOP COVER.
- 10. SPECIFIED STRENGTH OF CONCRETE SHALL BE F'c 25MPa.
- 11. EXISTING CONCRETE FOOTPATH LESS THAN 125mm THICK, OR IN POOR CONDITION, SHALL BE REMOVED AND REPLACED. FOOTPATH 125mm OR THICKER IN GOOD CONDITION MAY BE RETAINED.
- 12. 65mm THICK CONCRETE OR CLAY PAVERS MAY BE PLACED IF DESIRED PROVIDED THEY ARE LAID ON A 20mm THICK 6:1 SAND CEMENT BEDDING ON A MINIMUM 100mm THICK REINFORCED (SL72) CONCRETE BASE.
- 13. DRIVEWAY SHALL HAVE A NON-SLIP FINISH, e.g. STEEL COVE, WOOD FLOAT OR BROOM FINISH.
- 14. REFER AS2890.1 OFF-STREET CAR PARKING STANDARD FOR VEHICLE CLEARANCE TEMPLATES.
- 15. IT IS PROPERTY OWNER'S RESPONSIBILITY TO REPAIR AND MAINTAIN THE DRIVEWAY/VEHICLE CROSSING TO THEIR LAND. REFER SEC 218 OF NSW ROADS ACT, 1993.