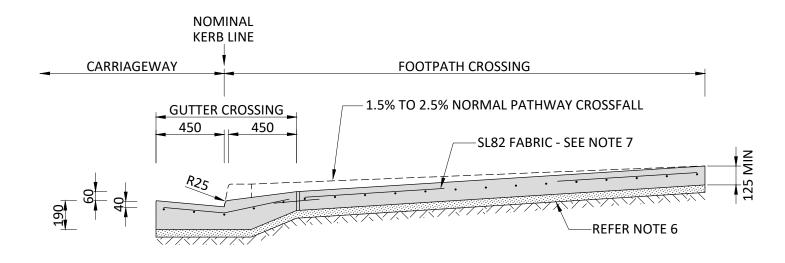

## NOTES:

- 1. A SECTION 138 APPROVAL IS REQUIRED BEFORE ANY WORK CAN COMMENCE IN COUNCIL'S ROAD RESERVE.
- 2. DIMENSIONS ARE MILLIMETRES UNLESS OTHERWISE SHOWN.
- PROVISION FOR SERVICES UNDER SLAB TO BE INVESTIGATED PRIOR TO CONSTRUCTION.
   LODGE ENQUIRY VIA "BEFORE YOU DIG AUSTRALIA".
- 4. ANY EXISTING UN-USED CROSSINGS MUST BE REMOVED AND KERB & GUTTER, FOOTPATH AND NATURE STRIP REINSTATED TO COUNCIL'S SATISFACTION.
- 5. THE ENTRANCE IS GENERALLY TO BE CONSTRUCTED WITHIN THE ROAD RESERVE, AT AN ANGLE OF NINETY DEGREES (90°) TO THE CENTRE LINE OF THE ROAD. THIS MAY BE REDUCED TO A MINIMUM OF SEVENTY DEGREES (70°) WITH THE APPROVAL OF COUNCIL'S OFFICER.
- 6. COMPACT SUB-GRADE AND 50mm DEEP BASE COURSE OF APPROVED GRANULAR (FINE CRUSHED ROCK) MATERIAL TO 95% STANDARD COMPACTION.
- 7. PROVIDE EXPANSION JOINTS AT PROPERTY BOUNDARY, AGAINST LAYBACK AND ADJACENT TO FOOTPATHS. PROVIDE HOT DIPPED GALVANIZED R16 BARS 300MM LONG AT 300 CENTRES ALONG EXPANSION JOINT (EJ). PROVIDE BOND BREAK TO ONE HALF OF DOWEL.
- 8. PROVIDE SAW CUT CONTRACTION JOINT (CJ) CENTRALLY PLACED FOR DOUBLE DRIVEWAYS. .
- 9. RESIDENTIAL PATHWAY CROSSING TO BE MINIMUM 125mm THICK, SL82 REINFORCEMENT PLACED WITH 30-40mm TOP COVER.
- 10. SPECIFIED STRENGTH OF CONCRETE SHALL BE F'c 25MPa.
- 11. EXISTING CONCRETE FOOTPATH LESS THAN 125mm THICK, OR IN POOR CONDITION, SHALL BE REMOVED AND REPLACED. FOOTPATH 125mm OR THICKER IN GOOD CONDITION MAY BE RETAINED.
- 12. 65mm THICK CONCRETE OR CLAY PAVERS MAY BE PLACED IF DESIRED PROVIDED THEY ARE LAID ON A 20mm THICK 6:1 SAND CEMENT BEDDING ON A MINIMUM 100mm THICK REINFORCED (SL72) CONCRETE BASE.
- 13. DRIVEWAY SHALL HAVE A NON-SLIP FINISH, e.g. STEEL COVE, WOOD FLOAT OR BROOM FINISH.
- 14. REFER AS2890.1 OFF-STREET CAR PARKING STANDARD FOR VEHICLE CLEARANCE TEMPLATES.
- 15. IT IS PROPERTY OWNER'S RESPONSIBILITY TO REPAIR AND MAINTAIN THE DRIVEWAY/VEHICLE CROSSING TO THEIR LAND. REFER SEC 218 OF NSW ROADS ACT, 1993.