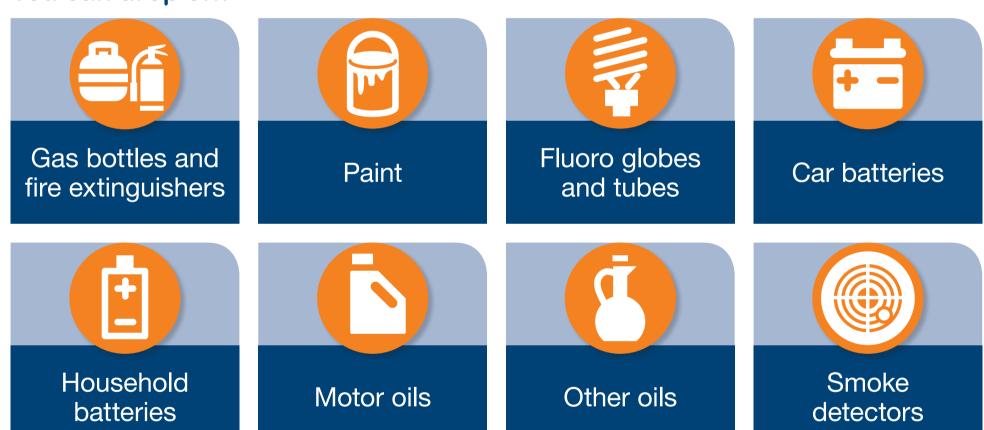

## You can drop off:

Only household quantities accepted 20kg or 20L maximum container size. Please transport your materials carefully.

Dangerous goods and items other than those listed will not be accepted.